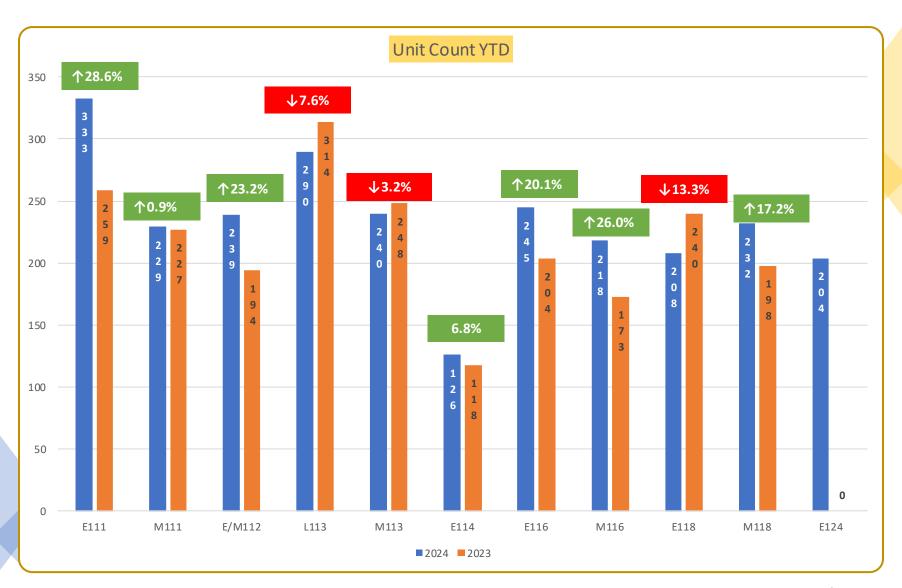

## Total Counts by Unit—2024

E111 showed an increase of 28.6% over last year. M111 showed increase of 0.9% over last year