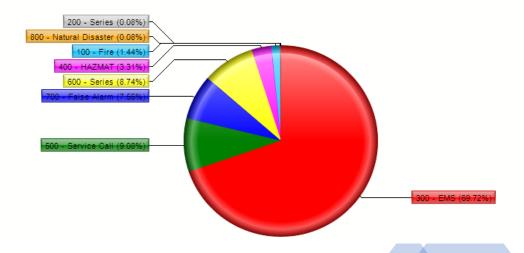

## Incidents by Type—2023

| Incident Type Group                                                                     | 2023 | Total  |
|-----------------------------------------------------------------------------------------|------|--------|
| 100 - Fire                                                                              | 17   | 1.44%  |
| 200 - Overpressure, Rupture, Explosion—No fire                                          | 1    | 0.08%  |
| 300 - EMS                                                                               | 822  | 69.72% |
| 400 - HAZMAT                                                                            | 39   | 3.31%  |
| 500 - Service Call                                                                      | 107  | 9.08%  |
| 600 – Good intent—Includes wrong location, controlled burn, patient already transported | 103  | 8.74%  |
| 700 - False Alarm                                                                       | 89   | 7.55%  |
| 800 - Natural Disaster                                                                  | 1    | 0.08%  |
| 900 - Special Incident                                                                  | 0    | 0      |
| Annual Total                                                                            | 1179 |        |