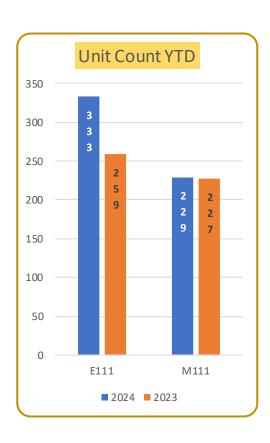

E111 showed an increase of 28.6% over last year. M111 showed increase of 0.9% over last year