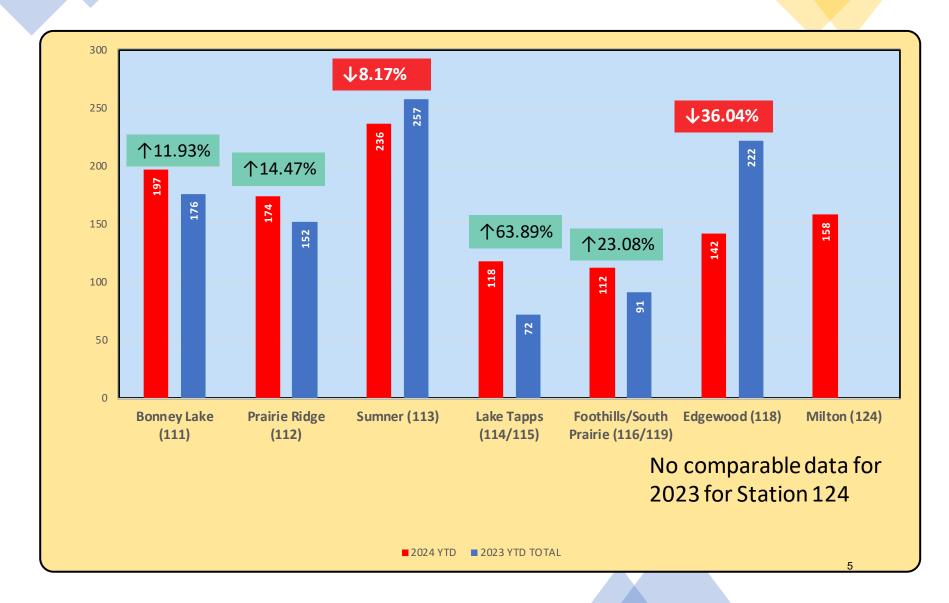

# Incident Count by Station Area—2024 167 more calls YTD than YTD 2023 an <u>increase</u> of 15.26% Severe weather event January 12-17 accounted for much of the increase