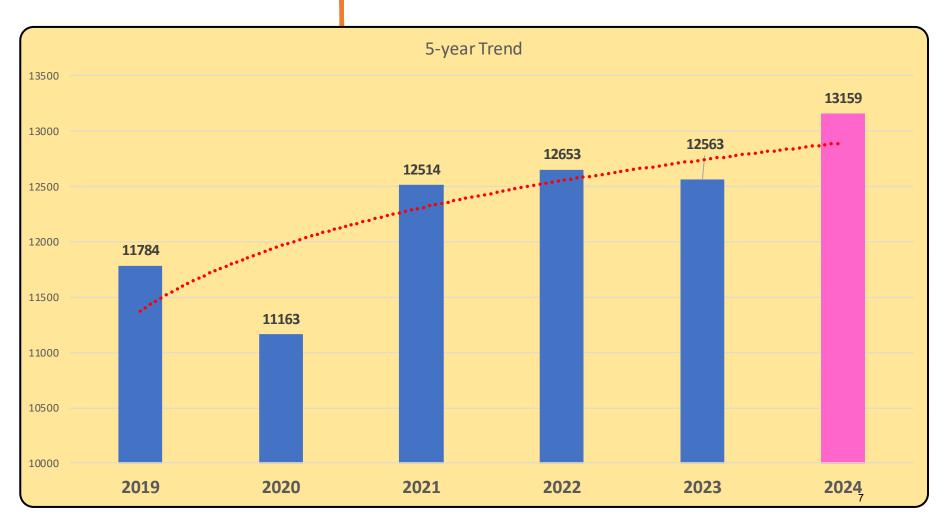

# 5-Year Trend

• Projected end of year total using MS Forecast based on month-to-month numbers starting 1/1/2019 thru 1/1/2024. Projected total is 13159±1523. Increase of 4.74% from 2023.